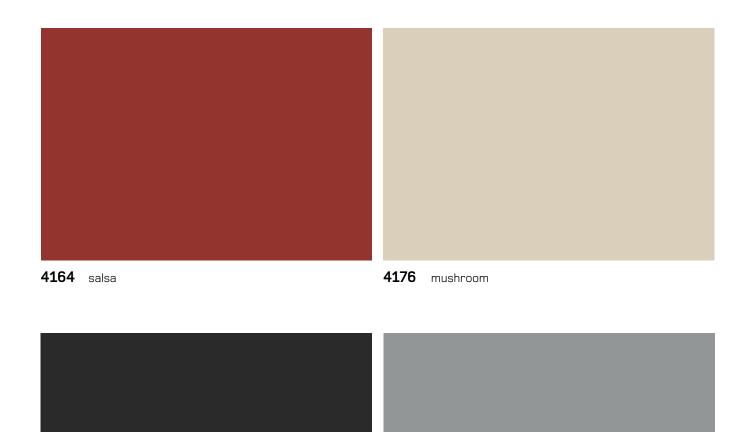

# SITAG STANDARD COLLECTION

Price class 1

**4023** nero **4132** ash

The remaining collection is available in price class HOLZ 2 for orders up to 30 running metres. For quantities with more than 30 running metres, orders can be made with price class HOLZ 1.