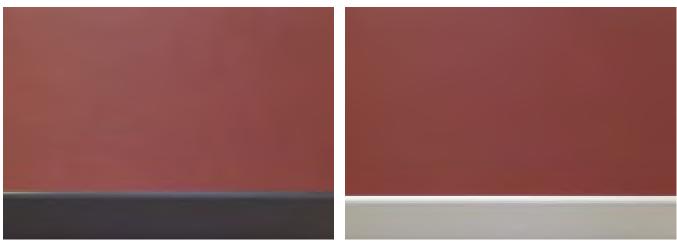

he protective layer brightens the lustre of the colours and prevents any disturbing reflection.

Furniture Linoleum consists of renewable raw materials. The individual constituents are linseed oil, resin, sawdust, fine pulverized limestone, and nature-identical pigments. The material is biologically degradable and is ecologically unobjectionable over the long life of the products. As long as the sun shines and rain falls, nature supplies us with all the raw materials that we need for Furniture Linoleum.





# SITAG STANDARD COLLECTION

Price class 1



**4023** nero **4132** ash

The remaining collection is available in price class HOLZ 2 for orders up to 30 running metres. For quantities with more than 30 running metres, orders can be made with price class HOLZ 1.



# **EDGE COLOURS**



K231 anthracite K310 white



K508 silver K100 black



## **PROPERTIES**

- Unique surface feel
- Natural material
- Tenvironmentally friendly
- Not sensitive to fingerprints, thanks to the matte surface
- Anti-static
- Tight-fast (ISO 105 B02, Method 3: blue scale at least Stage 6)
- No reflection surface

## TREATMENT AGENT



You can order a special agent for cleaning and treating at sales@sitag.ch