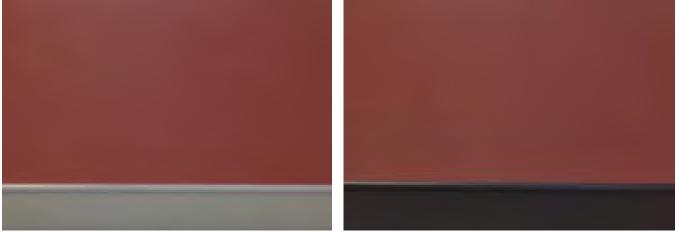

the lustre of the colours and prevents any disturbing reflection.

Furniture Linoleum consists of renewable raw materials. The individual constituents are linseed oil, resin, sawdust, fine pulverized limestone, and nature-identical pigments. The material is biologically degradable and is ecologically unobjectionable over the long life of the products. As long as the sun shines and rain falls, nature supplies us with all the raw materials that we need for Furniture Linoleum.





# SITAG STANDARD COLLECTION

Price class 1



**4023** nero **4132** ash

The remaining collection is available in price class HOLZ 2 for orders up to 30 running metres. For quantities with more than 30 running metres, orders can be made with price class HOLZ 1.



# **EDGE COLOURS**



K231 anthracite K310 white



K508 silver K100 black



## **PROPERTIES**

- Unique surface feel
- Natural material
- Tenvironmentally friendly
- Not sensitive to fingerprints, thanks to the matte surface
- Anti-static
- Tight-fast (ISO 105 B02, Method 3: blue scale at least Stage 6)
- No reflection surface

## TREATMENT AGENT



You can order a special agent for cleaning and treating at sales@sitag.ch